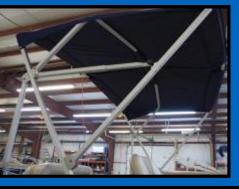

## Ride the New Crest Wave

The Wave sets itself apart by offering a unique and recreational interior layout, contemporary helm with "boom box" sound system, more high quality-useable seating area and storage then any other 20 on the market and a color coordinated strapless bimini to top it all off.