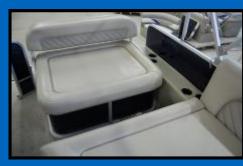

## Ride the New Crest Wave

Full height-color fence panels, fiberglass helm, two chaise lounges, convertible stern lounge seating, 25" pontoons, 24 gallon built in fuel system are just some of the features that make this boat a game changer for the Crest Dealer.