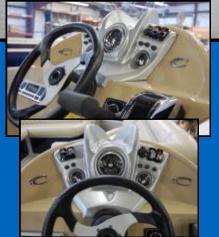

## Ride the New Crest Wave

The Wave sets itself apart by offering a unique and recreational interior layout, contemporary helm with "boom box" sound system, more high quality-useable seating area and storage then any other 20 on the market and a color coordinated strapless bimini to top it all off.