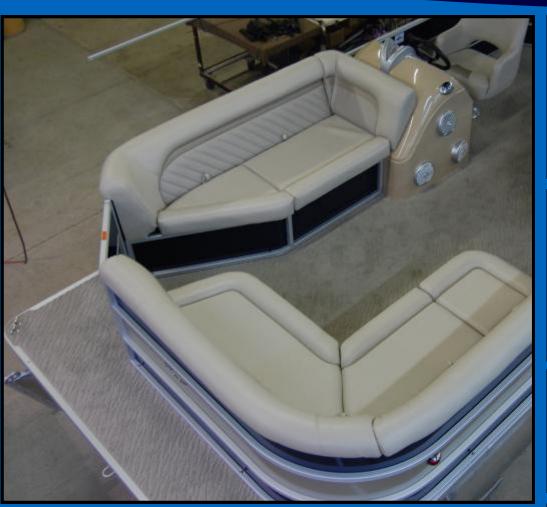

## Ride the New Crest Wave

The Crest Wave is about fun on the water!

This boat is all about relaxation.

High quality,, high comfort upholstery designed to be able to kick your feet up and have a great time.

## Ride the New Crest Wave

Full height-color fence panels, fiberglass helm, two chaise lounges, convertible stern lounge seating, 25" pontoons, 24 gallon built in fuel system are just some of the features that make this boat a game changer for the Crest Dealer.