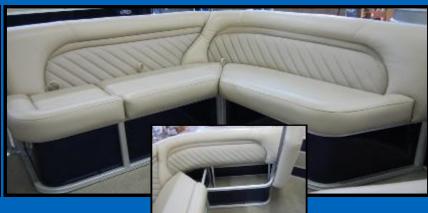

## Ride the New Crest Wave

The Crest Wave is about fun on the water!

This boat is all about relaxation.

High quality,, high comfort upholstery designed to be able to kick your feet up and have a great time.

## Ride the New Crest Wave

Full height-color fence panels, fiberglass helm, two chaise lounges, convertible stern lounge seating, 25" pontoons, 24 gallon built in fuel system are just some of the features that make this boat a game changer for the Crest Dealer.