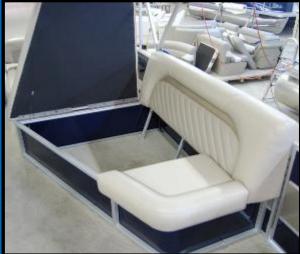

## Ride the New Crest Wave

Full height-color fence panels, fiberglass helm, two chaise lounges, convertible stern lounge seating, 25" pontoons, 24 gallon built in fuel system are just some of the features that make this boat a game changer for the Crest Dealer.