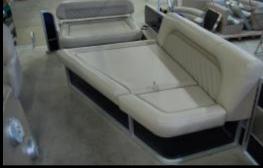

## Ride the New Crest Wave

Full height-color fence panels, fiberglass helm, two chaise lounges, convertible stern lounge seating, 25" pontoons, 24 gallon built in fuel system are just some of the features that make this boat a game changer for the Crest Dealer.

## Ride the New Crest Wave

The Wave sets itself apart by offering a unique and recreational interior layout, contemporary helm with "boom box" sound system, more high quality-useable seating area and storage then any other 20 on the market and a color coordinated strapless bimini to top it all off.