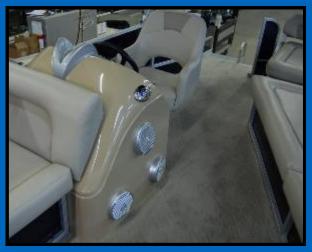

## Ride the New Crest Wave

Full height-color fence panels, fiberglass helm, two chaise lounges, convertible stern lounge seating, 25" pontoons, 24 gallon built in fuel system are just some of the features that make this boat a game changer for the Crest Dealer.