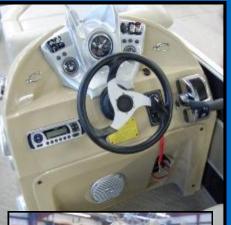

## Ride the New Crest Wave

The Wave sets itself apart by offering a unique and recreational interior layout, contemporary helm with "boom box" sound system, more high quality-useable seating area and storage then any other 20 on the market and a color coordinated strapless bimini to top it all off.