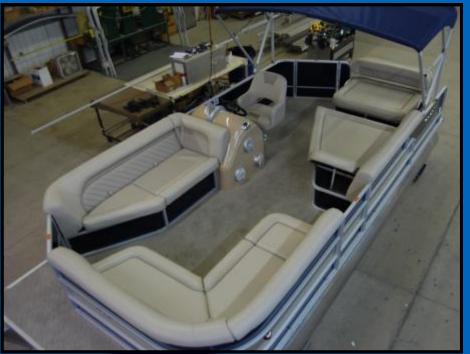

## Ride the New Crest Wave

Full height-color fence panels, fiberglass helm, two chaise lounges, convertible stern lounge seating, 25" pontoons, 24 gallon built in fuel system are just some of the features that make this boat a game changer for the Crest Dealer.

## Ride the New Crest Wave

The Wave sets itself apart by offering a unique and recreational interior layout, contemporary helm with "boom box" sound system, more high quality-useable seating area and storage then any other 20 on the market and a color coordinated strapless bimini to top it all off.