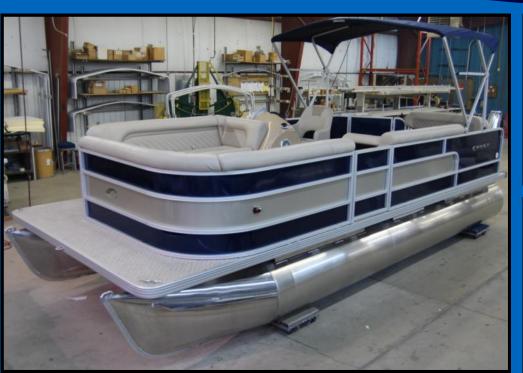

## Ride the New Crest Wave

The Crest Wave is about fun on the water!

This boat is all about relaxation.

High quality,, high comfort upholstery designed to be able to kick your feet up and have a great time.

## Ride the New Crest Wave

Full height-color fence panels, fiberglass helm, two chaise lounges, convertible stern lounge seating, 25" pontoons, 24 gallon built in fuel system are just some of the features that make this boat a game changer for the Crest Dealer.

## Ride the New Crest Wave

The Wave sets itself apart by offering a unique and recreational interior layout, contemporary helm with "boom box" sound system, more high quality-useable seating area and storage then any other 20 on the market and a color coordinated strapless bimini to top it all off.