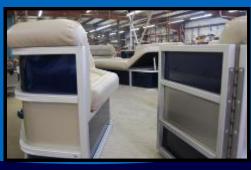

## Ride the New Crest Wave

Full height-color fence panels, fiberglass helm, two chaise lounges, convertible stern lounge seating, 25" pontoons, 24 gallon built in fuel system are just some of the features that make this boat a game changer for the Crest Dealer.