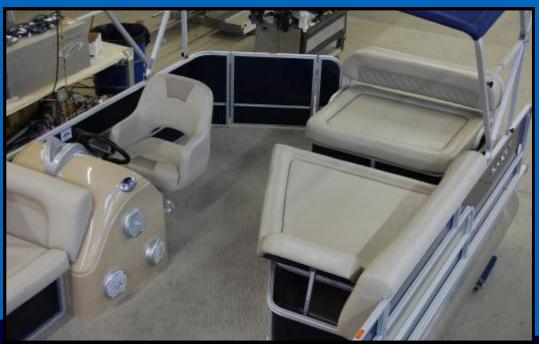

## Ride the New Crest Wave

Full height-color fence panels, fiberglass helm, two chaise lounges, convertible stern lounge seating, 25" pontoons, 24 gallon built in fuel system are just some of the features that make this boat a game changer for the Crest Dealer.

## Ride the New Crest Wave

The Wave sets itself apart by offering a unique and recreational interior layout, contemporary helm with "boom box" sound system, more high quality-useable seating area and storage then any other 20 on the market and a color coordinated strapless bimini to top it all off.