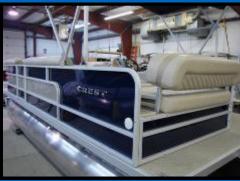

## Ride the New Crest Wave

Full height-color fence panels, fiberglass helm, two chaise lounges, convertible stern lounge seating, 25" pontoons, 24 gallon built in fuel system are just some of the features that make this boat a game changer for the Crest Dealer.